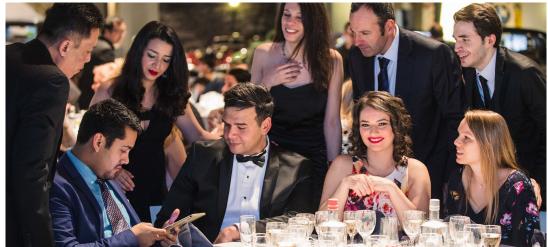

You want a **table animation** for your **end-of-year dinner**?

Our **Quiz Play** offers you an interactive but **above all playful** moment of exchange.

We will set up a **tablet** for each table, in which a series of **thematic sequences** and challenges will await the guests between the **aperitif**, the **starter**, the **main course** and the dessert.

A crazy quiz show ideal for your team dinner. Our **dinner show** offers sequences that will transport you into **the world of the small screen and TV shows**.

It should be seen as a real TV show, with **sound**, **image** and the **host** dressed in a **kitschy pop jacket** and stage props on the participants' tables.