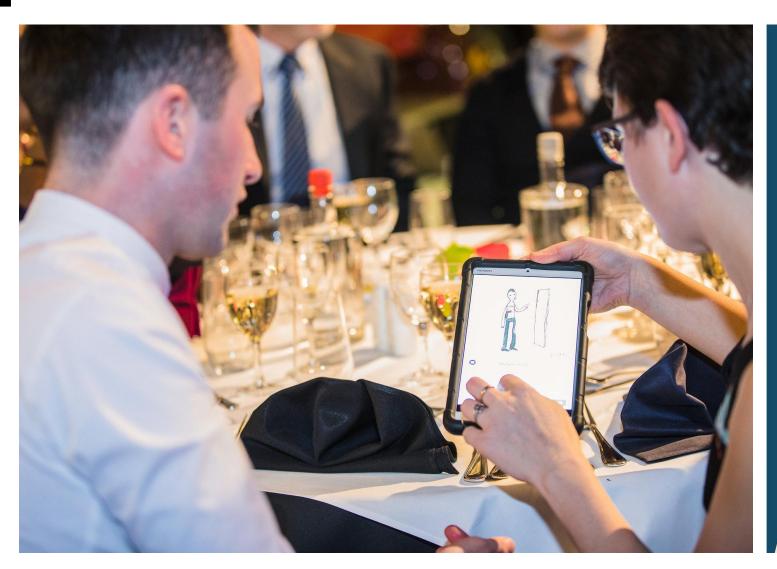

You want a **table animation** for your **end-of-year dinner**?

Our **Quiz Play** offers you an interactive but **above all playful** moment of exchange.

We will set up a **tablet** for each table, in which a series of **thematic sequences** and challenges will await the guests between the **aperitif**, the **starter**, the **main course** and the dessert.

Your teams will receive tablets allowing them to launch challenges... We come to **hide** thematic panels in your place that the **teams will have to uncover**. These will trigger **game** sequences, challenges of all kinds, but also actions where each team will have to put itself on stage and film or photograph itself.