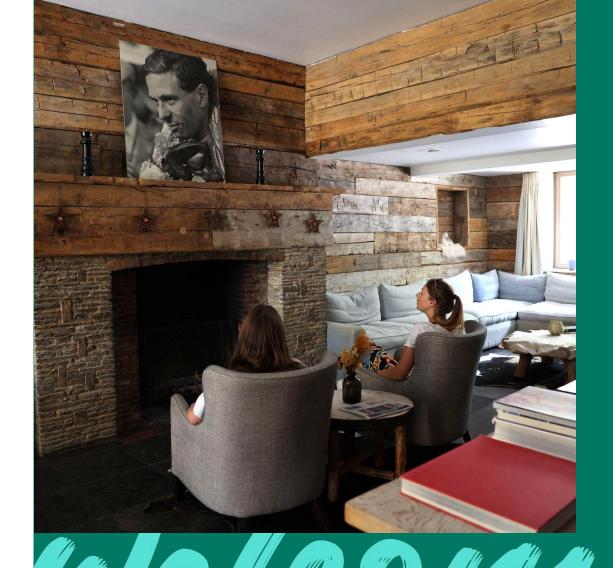

## tero lodge Jalhay

#### from simplicity to elegance

**tero Lodge Jalhay** is a spacious Ardennes farmhouse that exudes elegant simplicity, seamlessly blending the personal, the comfortable, and the (re)new into a **perfect harmony**. It also features a generous **event area** for all your needs.

tero Lodge Jalhay offers three accommodation options with a maximum capacity of **68 beds** and **seating up to 90 for dinner**.

discover more...