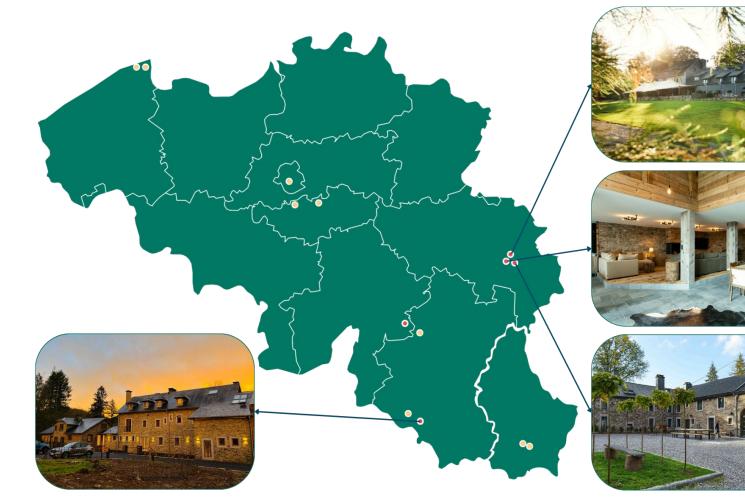

### tero lodges

For more information, click on the lodge of your choice.

#### In the province of Luxembourg

tero Lodge Herbeumont, in Belgium's Semois Valley National Park, offers breathtaking natural beauty with capacity for up to **50 sleeping** and **150 dining**. The lodge can also be combined with our <u>Foresthouse Martué</u> for outdoor activities.

#### In the province of Liège

tero Lodge Jalhay, Ster, and Francorchamps: Hautes Fagnes gateway, near Spa-Francorchamps circuit, with capacity for up to 142 sleeping and 189 dining.