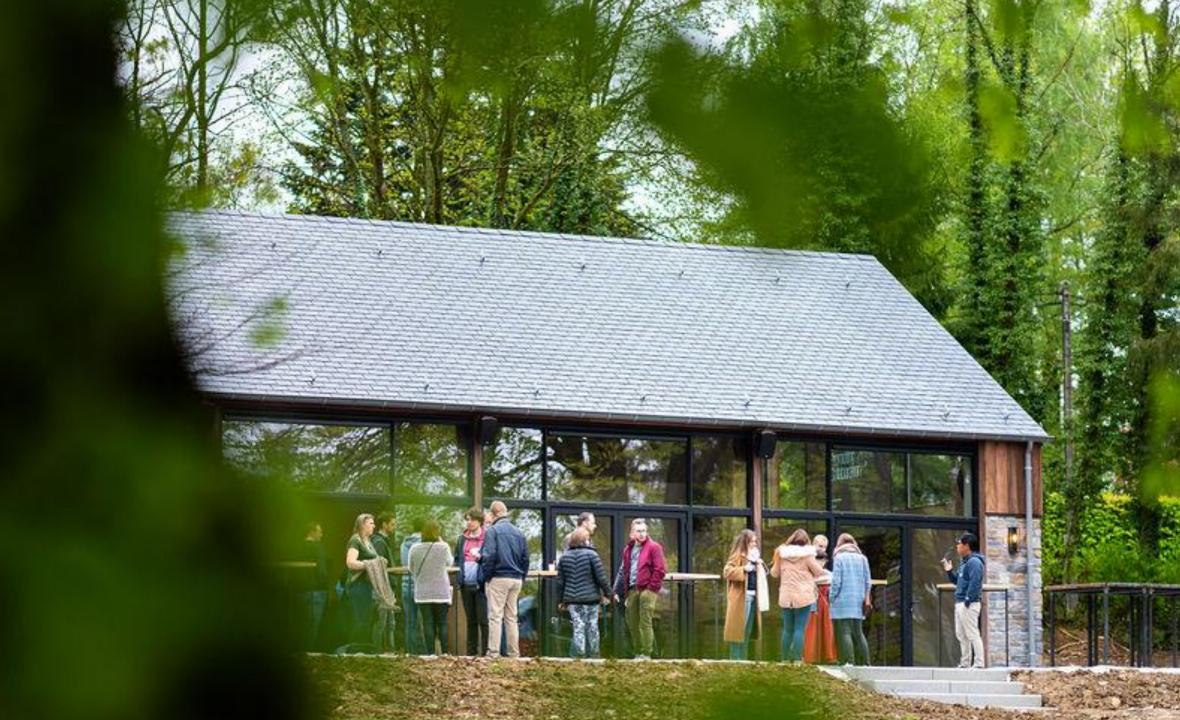

## tero lodge Herbeumont

#### a break in Herbeumont

A large renovated building and event barn in the middle of the woods, on the banks of the Semois.

tero Lodge Herbeumont offers three accommodation options with a maximum capacity of **50 beds** and **seating up to 150 for dinner.** 